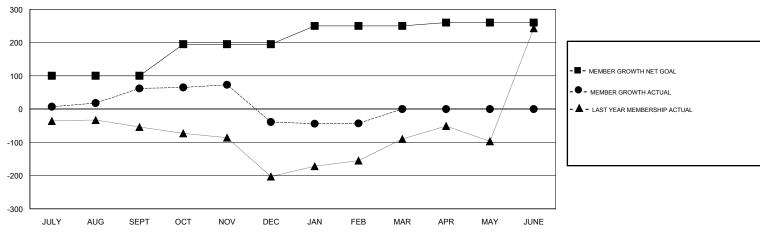

## GOALS AND ACTUAL NEW CLUBS CUMULATIVE

0

0

0

1

0

| DROPPED CLUBS: 5  DROPPED MEMBERS |     | 28 CLUBS OF 96 ADDED 1 OR MORE<br>NEW MEMBERS | GENDER DIST  MALE  FEMALE  Women Percentag | 7.170 (72.12%)<br>2,170 (72.12%)<br>839 (27.88%)<br>ge Fiscal Year Goal: 30% |     |
|-----------------------------------|-----|-----------------------------------------------|--------------------------------------------|------------------------------------------------------------------------------|-----|
| DECEASED                          | 4   | CLICK HERE FOR CUMULATIVE                     | TOTAL FAMILY UNIT MEMBERS                  |                                                                              | 819 |
| CLUB CANCELLED                    | 66  | MEMBERSHIP DATA                               |                                            |                                                                              | 454 |
| OTHER                             | 100 |                                               | FAMILY MEMBERS F                           | FAMILY MEMBERS PAYING HALF DUES                                              |     |
| TOTAL                             | 170 |                                               |                                            |                                                                              |     |