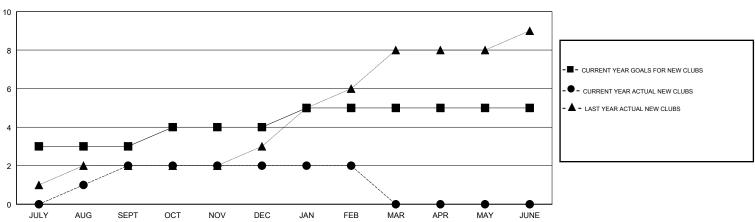

## GOALS AND ACTUAL NEW CLUBS CUMULATIVE

0

0

0

1

0

| DROPPED CLUBS: 5  DROPPED MEMBERS |     | 28 CLUBS OF 96 ADDED 1 OR MORE<br>NEW MEMBERS | GENDER DIST  MALE  FEMALE  Women Percentag | 7.170 (72.12%)<br>2,170 (72.12%)<br>839 (27.88%)<br>ge Fiscal Year Goal: 30% |     |
|-----------------------------------|-----|-----------------------------------------------|--------------------------------------------|------------------------------------------------------------------------------|-----|
| DECEASED                          | 4   | CLICK HERE FOR CUMULATIVE                     | TOTAL FAMILY UNIT MEMBERS                  |                                                                              | 819 |
| CLUB CANCELLED                    | 66  | MEMBERSHIP DATA                               |                                            |                                                                              | 454 |
| OTHER                             | 100 |                                               | FAMILY MEMBERS F                           | FAMILY MEMBERS PAYING HALF DUES                                              |     |
| TOTAL                             | 170 |                                               |                                            |                                                                              |     |